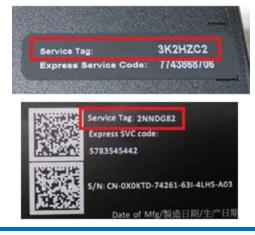

Note: Transfers typically take 7-10 business days for domestic transfers and 15 business days for international transfers, so it is best to submit your request as soon as possible.

Service Tags are a 7 digit alphanumeric code found on the top of the computer and the back of the monitor