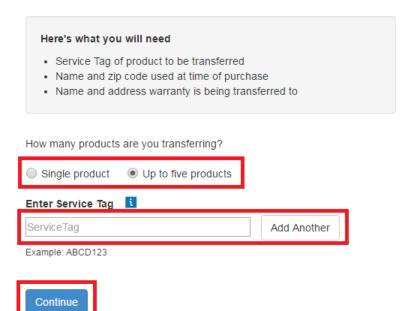

#### Identify product to be transferred

You may request a warranty and/or ownership transfer if you have recently purchased or received a used Dell product, sold or given away your Dell product, are moving/moved to another country and need coverage in that region, or own a product manufactured by a company that Dell has recently acquired. You may also request permanent address changes for your Dell products with a service tag.

Note: Transfers typically take 7-10 business days for domestic transfers and 15 business days for international transfers, so it is best to submit your request as soon as possible.

Service Tags are a 7 digit alphanumeric code found on the top of the computer and the back of the monitor