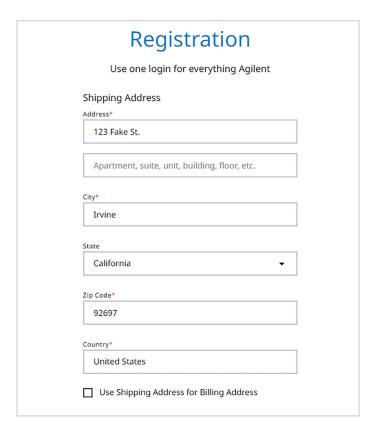

 Navigate to <u>www.agilent.com/account</u> and click Create a new account.

Enter your institutional contact information, select
 I agree to Agilent's Terms of Use, and click Submit.

3. Enter your shipping address.