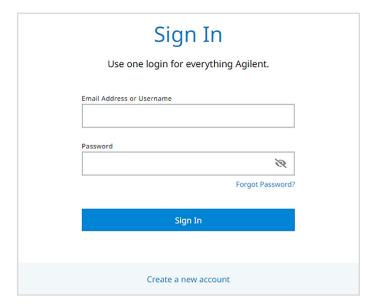

 Navigate to <u>www.agilent.com/account</u> and click Create a new account.

Enter your institutional contact information, select
 I agree to Agilent's Terms of Use, and click Submit.

3. Enter your shipping address.