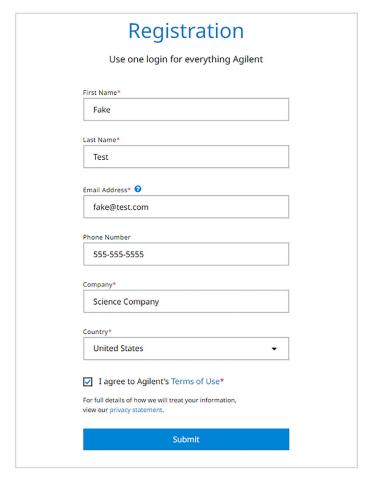

 Navigate to <u>www.agilent.com/account</u> and click Create a new account.

Enter your institutional contact information, select
 I agree to Agilent's Terms of Use, and click Submit.

3. Enter your shipping address.