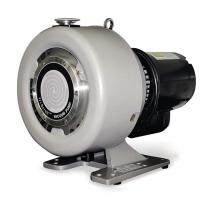

# Agilent TriScroll 600

The TriScroll series is a range of two-stage dry scroll pumps that have high pumping speeds and low base pressure. TriScroll pumps eliminate the frequent maintenance requirements of oil-sealed rotary vane pumps, simplifying regulatory and environmental compliance, and eliminating oil disposal costs.

The unique, patented TriScroll pump offers proven reliability and durability, delivering consistent performance and superior cost of ownership.

- Two stage TriScroll design provides high pumping speeds and low ultimate pressure
- Long-life tip seals routinely last more than a year before replacement
- Bearing purge port maximizes bearing life in high water vapor applications
- Automatic air ballast manages water vapor without reducing pumping speed