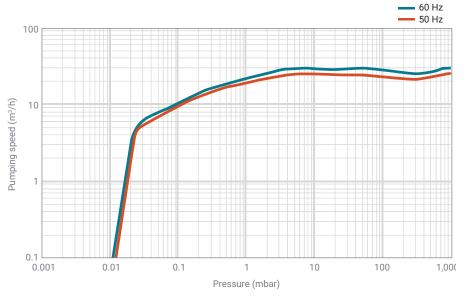

croll series is a range of two-stage dry scroll pumps that have high pumping speeds and low base pressure. TriScroll pumps eliminate the frequent maintenance requirements of oil-sealed rotary vane pumps, simplifying regulatory and environmental compliance, and eliminating oil disposal costs.

The unique, patented TriScroll pump offers proven reliability and durability, delivering consistent performance and superior cost of ownership.

- Two stage TriScroll design provides high pumping speeds and low ultimate pressure
- Long-life tip seals routinely last more than a year before replacement
- Bearing purge port maximizes bearing life in high water vapor applications
- Automatic air ballast manages water vapor without reducing pumping speed

## TriScroll 600 pumping speed: air/N<sub>2</sub>



#### **Technical specifications**

| Pumping Speed              | 60 Hz: 500 L/m 30 m³/h, 17.7 cfm<br>50 Hz: 420 L/m, 25.2 m³/h, 14.8 cfm                                                        |  |
|----------------------------|--------------------------------------------------------------------------------------------------------------------------------|--|
| Ultimate Pressure          | 9.3 × 10 <sup>-3</sup> mbar (7.0 × 10 <sup>-3</sup> Torr)                                                                      |  |
| Maximum Inlet<br>Pressure  | 1.0 atm (0 psig)                                                                                                               |  |
| Maximum Outlet<br>Pressure | 1.1 atm (1.5 psig)