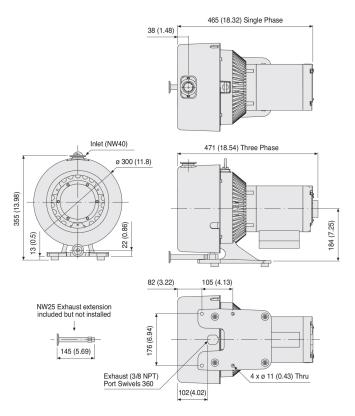

#### **Technical specifications**

| Pumping Speed              | 60 Hz: 500 L/m 30 m³/h, 17.7 cfm<br>50 Hz: 420 L/m, 25.2 m³/h, 14.8 cfm                                                        |  |
|----------------------------|--------------------------------------------------------------------------------------------------------------------------------|--|
| Ultimate Pressure          | 9.3 × 10 <sup>-3</sup> mbar (7.0 × 10 <sup>-3</sup> Torr)                                                                      |  |
| Maximum Inlet<br>Pressure  | 1.0 atm (0 psig)                                                                                                               |  |
| Maximum Outlet<br>Pressure | 1.1 atm (1.5 psig)                                                                                                             |  |
| Inlet Connection           | NW40                                                                                                                           |  |
| Exhaust Connection         | 3/8-inch female NPT with swivel (NW25 adapter provided)                                                                        |  |
| Gas Ballast                | 1/4-inch female NPT (shipped with 40 μm filter installed; port plug also provided)                                             |  |
| Operating Voltages         | 1Ø models: 50 to 60 Hz/100 to 115, 200 to 230 VAC<br>3Ø models: 50 Hz/200 to 230, 380 to 415 VAC;<br>60 Hz/200 to 230, 460 VAC |  |
| Weight                     | Pump only: 32 kg (70 lb)<br>Shipping weight 40 kg (87 lb)                                                                      |  |
| Certification              | CE, CSA, and RoHS                                                                                                              |  |